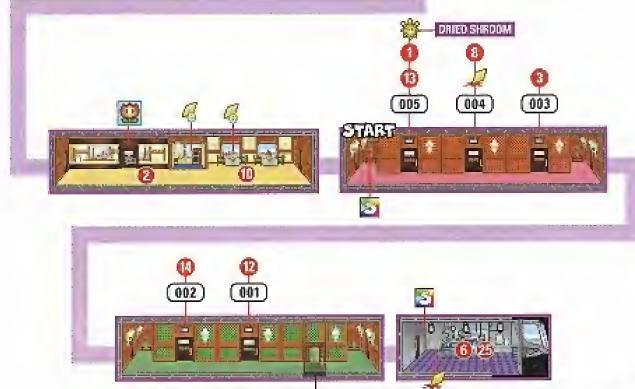

# ROGUEPORTA

THE TOWN OF ROGUEPORT WILL SERVE AS YOUR HUB THROUGH-OUT THE GAME REFER TO THESE PAGES BEFORE THE START OF EACH CHAPTER TO SEE WHICH NEW GOODIES YOU CAN GET YOUR MITTS ON

| ENEMIES     | HP | ATK | DEF | Pg. |              | HP | ATK | DEF | Pg. |                | HP | ATK | DEF | Pg. |
|-------------|----|-----|-----|-----|--------------|----|-----|-----|-----|----------------|----|-----|-----|-----|
| ₩ COOMBA    | 2  | 1   | 0   | 99  | MAGIKOOPA    | 7  | 4   | 0   | 102 | 🎪 SPIKY GOOMBA | 2  | 2   | 0   | 105 |
| AMMER BRO   | 7  | 4   | 1   | 100 | A PARAGOOMBA | 2  | III | 0   | 103 | SPINIA         | 3  | 1   | 0   | 105 |
| & KOOPATROL | 6  | 4   | 2   | 101 | SPANIA       | 3  | 1   | 0   | 105 | SPUNIA         | 12 | 7   | 2   | 105 |

Once Yoshi joins your party, you can ride him across the river then jump onto the crates to reach the roof tops.

LATER: PAPER MODE

LATER: YOSHI-

between the crates.

There's a Shine Sprite behind this house. To reach it, get on the root as described below and squeeze

Step behind the wall next to Merion's house and jump on the crates behind Professor Frankly's abode. If you search a little bit, you'll find a hidden Star Piece.

#### SHOP 12 DIZZY DIAL DRIED SHROOM 2 LIFE SHROOM 50 20 SUPER SHROOM 10 THUNDER BOLT 10 **VOLT SHROOM**

#### LATER: BOBBERY

To blast through this cracked wall and acquire the Shine Sprite on the other side, you'll need the services of Admiral Bobbery.